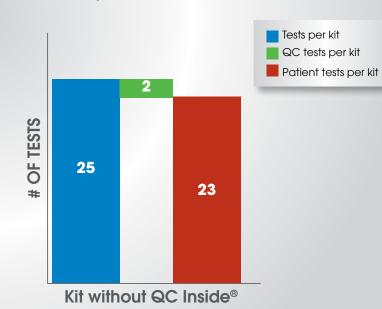

## Patient tests per kit with QC Inside® vs. patient tests per kit without QC Inside®

#### **Tests per Kit** 25

The number of tests that come per kit for rapid antigen tests.

# **Quality Control Tests**

The number of tests per kit consumed for quality control purposes.

#### Patient Tests per Kit The number of tests per kit that are

for patient testing.