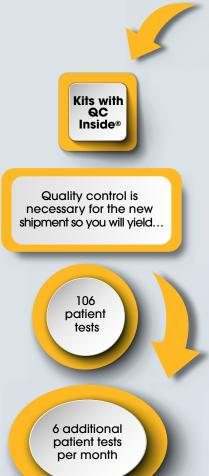

## Patient tests per kit with QC Inside® vs. patient tests per kit without QC Inside®

## Let's assume the following...

Your patient testing demand for a specific test is...

Quality control is necessary for the new shipment so you will yield...