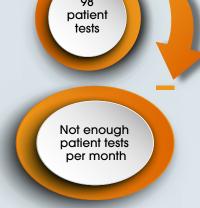

## Patient tests per kit with QC Inside® vs. patient tests per kit without QC Inside®

## Let's assume the following...

Your patient testing demand for a specific test is...

Quality control is necessary for the new shipment so you will yield...