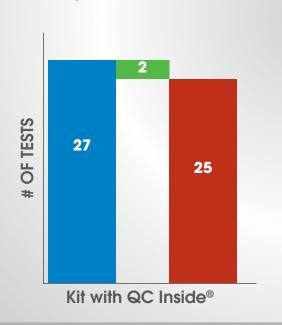

## Patient tests per kit with QC Inside® vs. patient tests per kit without QC Inside®

#### What is QC Inside®?

SEKISUI Diagnostics offers QC Inside® for most OSOM® kits, which means a kit of 25 tests includes 25 tests for patient samples and 2 additional tests that can be used for quality control.

#### **Tests per Kit** 25

The number of tests that come per kit for rapid antigen tests.

# **Quality Control Tests**

The number of tests per kit consumed for quality control purposes.

#### Patient Tests per Kit The number of tests per kit that are

for patient testing.